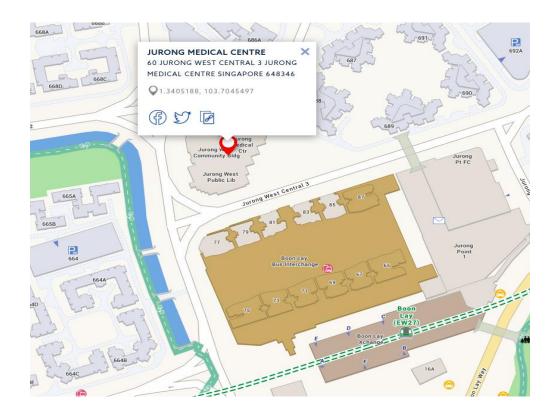

# **Getting to Jurong Medical Centre (JMC)**

JMC is located next to The Frontier Community Club at Jurong West Central 3. It is a 5-minute walk from Boon Lay MRT station.

## Where to Park?

- a) JMC Carpark
- **b)** HDB Multi-storey Carpark Blk 686, Jurong West Central 1, (located opposite JMC)

## By Foot

Use the exit near Berth B17 (Bus No. 174e) located in Boon Lay Bus Interchange. Cross the road at the traffic lights and JMC is on the left facing the garden.